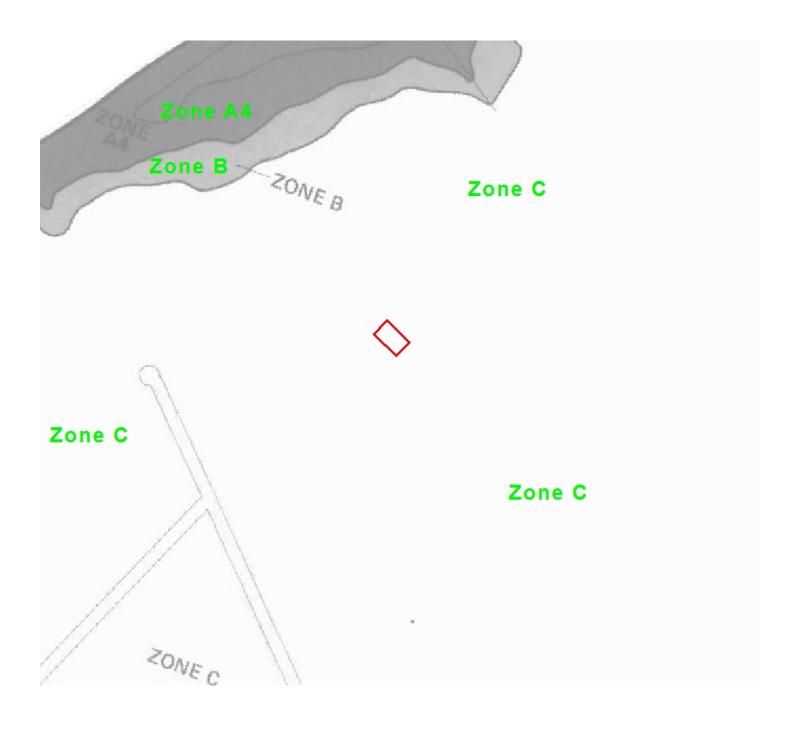

**Borrower's Signature / Date** 

Co-Borrower's Signature / Date

**Lending Institution** 

Lending Institution Authorized Signature / Date

WESTERN TECHNOLOGIES GROUP LLC

106 Lassen Ct Apt 10, Princeton, NJ 08540-7084 Block: 7 Lot: 306.32 Qualifier: C3010 NFIP Map Panel/Effective Date: 3402560003C (05/01/1984)

Property Boundary

WESTERN TECHNOLOGIES GROUP LLC

106 Lassen Ct Apt 10, Princeton, NJ 08540-7084 Block: 7 Lot: 306.32 Qualifier: C3010 NFIP Map Panel/Effective Date: 3402560003C (05/01/1984)

Property Boundary

# FEMA SFHAs (Special Flood Hazard Area designated zones)

Zone AE - Base Flood Elevations determined.

Zone AH - Flood depths of 1 to 3 feet (usually areas of ponding); Base Flood Elevations determined.

Zone AO - Flood Depths of 1 to 3 feet (usually sheet flow on sloping terrain); average depths determined. For areas of alluvial fan flooding, velocities also determined.

Zone VE - Coastal flood zone with velocity hazard (wave action); Base Flood Elevations determined.

D - Areas in which flood hazards are undetermined, but possible.

# **Other Zones not designated SFHA (Special Flood Hazard Area)**

X - Areas determined to be outside the 0.2% annual chance floodplain.

X (0.2 percent annual chance) - Areas of 0.2% annual chance flood; areas of 1% annual chance flood with average depths of less than 1 foot or with drainage areas less than 1 square mile; and areas protected by levees from 1% annual chance flood.