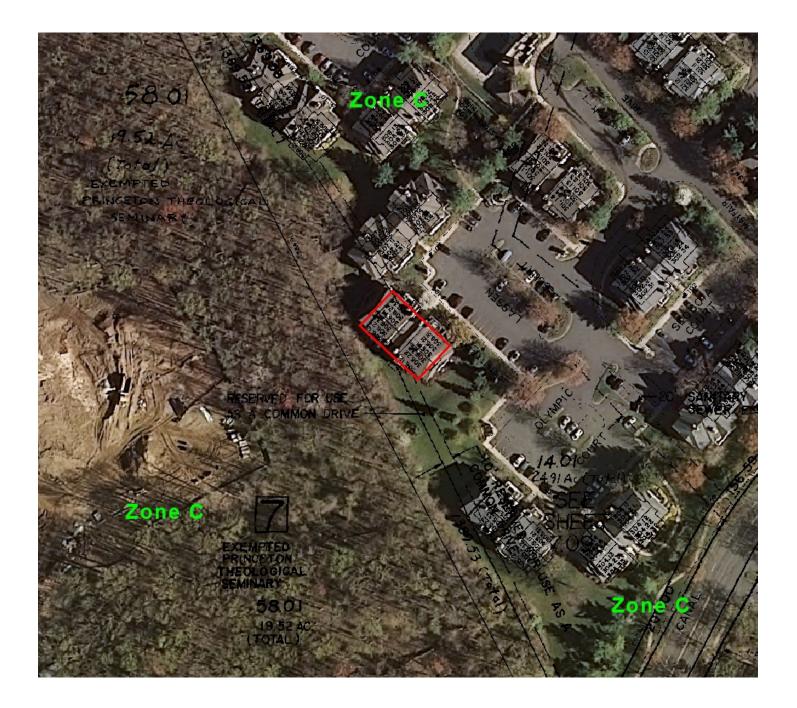

**Borrower's Signature / Date** 

Co-Borrower's Signature / Date

**Lending Institution** 

Lending Institution Authorized Signature / Date

WESTERN TECHNOLOGIES GROUP LLC

106 Lassen Ct Apt 10, Princeton, NJ 08540-7084 Block: 7 Lot: 306.32 Qualifier: C3010 NFIP Map Panel/Effective Date: 3402560003C (05/01/1984)

Property Boundary

WESTERN TECHNOLOGIES GROUP LLC

106 Lassen Ct Apt 10, Princeton, NJ 08540-7084 Block: 7 Lot: 306.32 Qualifier: C3010 NFIP Map Panel/Effective Date: 3402560003C (05/01/1984)

Property Boundary

WESTERN TECHNOLOGIES GROUP LLC