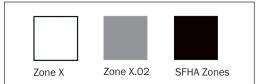

# FEMA SFHAs (Special Flood Hazard Area designated zones)

Zone AE - Base Flood Elevations determined.

Zone AH - Flood depths of 1 to 3 feet (usually areas of ponding); Base Flood Elevations determined.

Zone AO - Flood Depths of 1 to 3 feet (usually sheet flow on sloping terrain); average depths determined. For areas of alluvial fan flooding, velocities also determined.

Zone VE - Coastal flood zone with velocity hazard (wave action); Base Flood Elevations determined.

D - Areas in which flood hazards are undetermined, but possible.

# **Other Zones not designated SFHA (Special Flood Hazard Area)**

X - Areas determined to be outside the 0.2% annual chance floodplain.

X (0.2 percent annual chance) - Areas of 0.2% annual chance flood; areas of 1% annual chance flood with average depths of less than 1 foot or with drainage areas less than 1 square mile; and areas protected by levees from 1% annual chance flood.